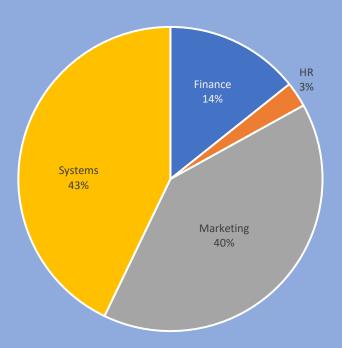

er Products and Manufacturing sector visited the campus.

The students have been placed in varied roles such as Management Trainee, Consultant, Business Analyst, Credit etc. It has been a stupendous performance thus far by our students, thereby converting every opportunity.

## **KEY HIGHLIGHTS**

**Placement Report** 

- 10 % Increase in Highest Salary
- More than 8 Companies recruiting from 5 years and more.
- 10 New Companies participated.

### **Top Recruiters**

Infosys, Wipro, Schnieder Electric, Oracle, Infosys BPM, Deloitte, Morgan Stanley, TTK Prestige, Loreal, Federal Bank, Ujjivan SFB, Feedback Consulting, Sundaram Home Finance

# Highest Average 10 Top 10% Average 12.7 Top 50% Average 11.06

PGDM 2022-24 Batch

# **Sector Wise** Distribution



## **Domain Wise** Distribution