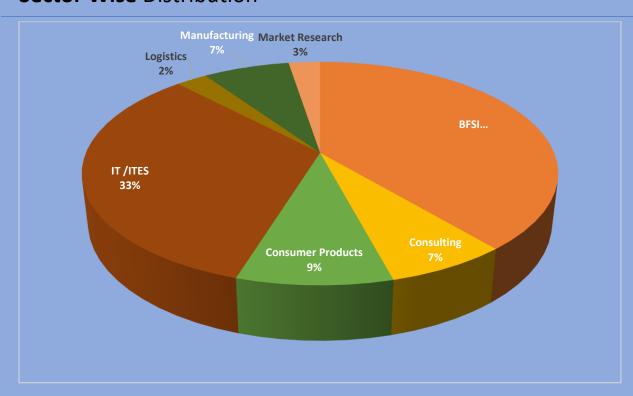

Banking & Financial Sector, Consumer Products and Manufacturing sector visited the campus.

The students have been placed in varied roles such as Management Trainee, Consultant, Business Analyst, Credit etc. It has been a stupendous performance thus far by our students, thereby converting every opportunity.

## **KEY HIGHLIGHTS**

**Placement Report** 

- 10 % Increase in Highest Salary
- More than 8 Companies recruiting from 5 years and more.
- 10 New Companies participated.

### **Top Recruiters**

Infosys, Wipro, Schnieder Electric, Oracle, Infosys BPM, Deloitte, Morgan Stanley, TTK Prestige, Loreal, Federal Bank, Ujjivan SFB, Feedback Consulting, Sundaram Home Finance

# Highest Average 10 Top 10% Average 12.7 Top 50% Average 11.06

PGDM 2022-24 Batch

# **Sector Wise** Distribution



## **Domain Wise** Distribution